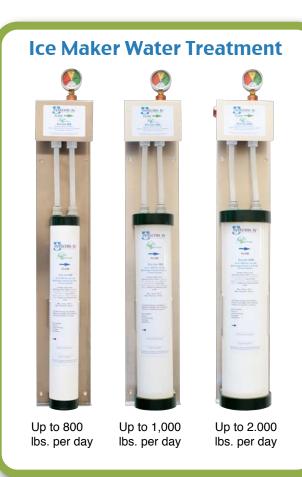

| Model       | GPM | Fittings | Dimensions   | Shipping<br>Weight |
|-------------|-----|----------|--------------|--------------------|
| Ecolce 800  | 3.8 | 1/2" NPT | 5.5"W x 33"H | 7.25 lbs.          |
| Ecolce 1000 | 5.5 | 1/2" NPT | 5.5"W x 33"H | 10.00 lbs.         |
| Ecolce 2000 | 7.0 | 1/2" NPT | 5.5"W x 33"H | 12.25 lbs.         |

Systems IV Eco-friendly Scale Control Water treatment designed to eliminate scale problems.

Ecolce 2,000

Ecolce 800

& 1,000

| Model       | GPM | Fittings | Dimensions      | Shipping<br>Weight |
|-------------|-----|----------|-----------------|--------------------|
| ScaleGone 1 | 5.5 | 3/8" EC  | 5"W x 17.125"H  | 4.25 lbs.          |
| ScaleGone 2 | 7.0 | 1/2" EC  | 6.5"W x 18.75"H | 6.25 lbs.          |