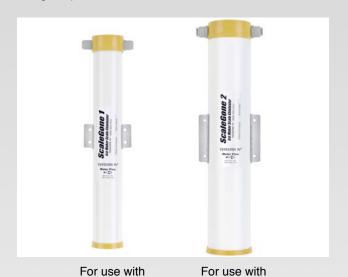

## **Scale Control**

ScaleGone products continuously dispense the CITRYNE® formulation to neutralize calcium leaving the ice maker "scale free". Adding a ScaleGone unit will efficiently provide a "scale free" ice maker for up to six months. "No Tool" cartridge replacements are available as needed.

Systems IV Eco-friendly Scale Control Water treatment designed to eliminate scale problems.

Ecolce 2,000

Ecolce 800

& 1,000

| Model       | GPM | Fittings | Dimensions      | Shipping<br>Weight |
|-------------|-----|----------|-----------------|--------------------|
| ScaleGone 1 | 5.5 | 3/8" EC  | 5"W x 17.125"H  | 4.25 lbs.          |
| ScaleGone 2 | 7.0 | 1/2" EC  | 6.5"W x 18.75"H | 6.25 lbs.          |